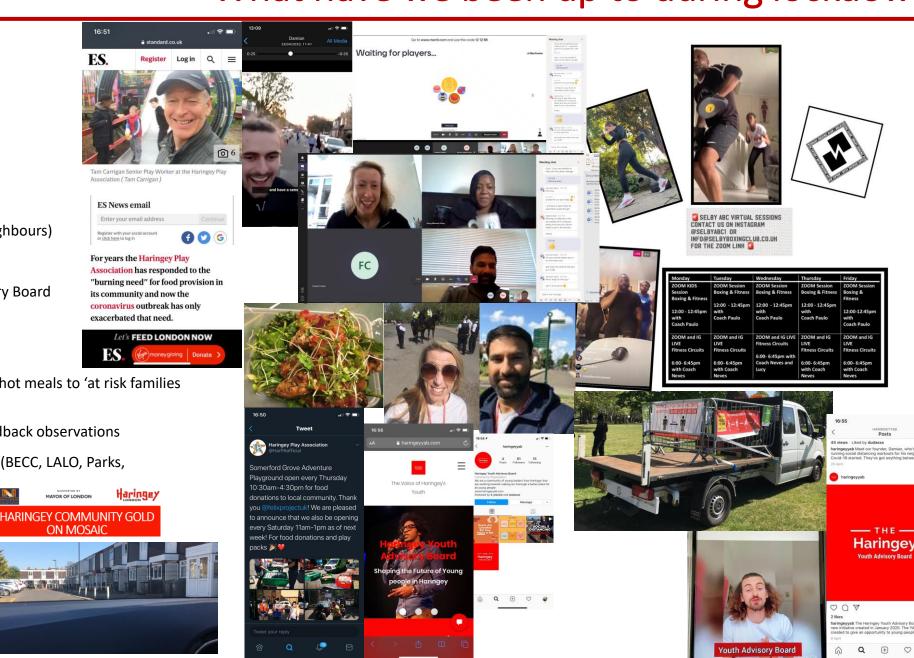

## What have we been up to during lockdown

- Calling young people ٠
- Re-engage NEETS in the borough ٠
- Daily team catch-ups (MS TEAMs) ٠
- 1:1s and MyConversations ٠
- Team guizzes and mindfulness ٠
- Keep fit + Boxing sessions ٠
- Social distancing workouts (with neighbours) ٠
- Fifa 2020 online teams ٠
- Online recruitment for Youth Advisory Board ٠
- YAB participant led online presence ٠
- Delivery partners regular checks ٠
- Regular delivery of food parcels and hot meals to 'at risk families ٠ (PRU)'

AYOR OF LONDON

- Drive through crime hotspots to feedback observations ٠
- Deployment to support other teams (BECC, LALO, Parks, ٠ **Connected Communities**)
- Move to Mosaic (data recording)